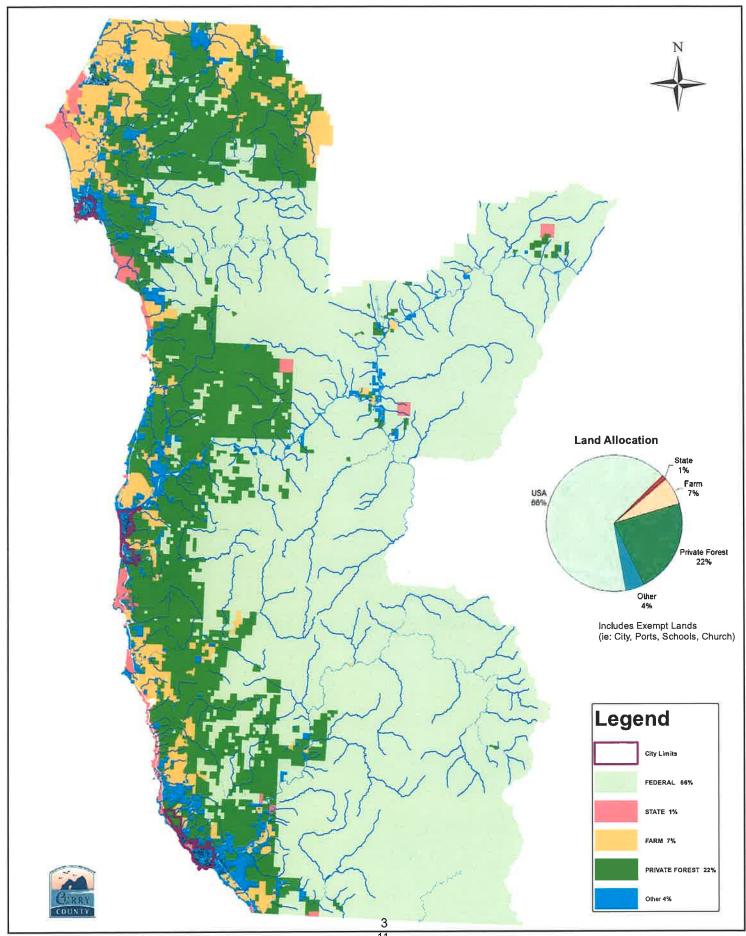

### **Curry County Land Owners**

Path: D:\WorkSpace\County\GeneralMaps\Land\_Allocation\_County 8 x 11 .mxd